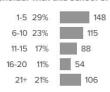

### **Background Questions**

How did people respond?

Q.1: Which of the following best describes your connection to the school system?

Q.2: How many years have you been involved as an community member, parent, student, employee or other stakeholder with this school or district?