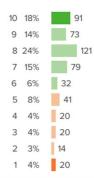

### **Strengths & Opportunities**

Q.1: If a friend or colleague were looking for a school district, how likely is it that you would recommend this district? Please select an answer choice from 1-10, with 1 being the least likely and 10 being the most likely.