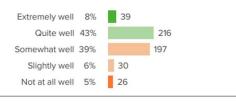

Q.2: How well do you feel like this school or district is currently doing in the following area: Student achievement?

Q.3: How well do you feel like this school or district is currently doing in the following area: Diversity and inclusion of all students?

Q.4: How well do you feel like this school or district is currently doing in the following area: Classroom instruction?

Q.5: How well do you feel like this school or district is currently doing in the following area: Hiring, developing and retaining the best staff?

Q.7: How well do you feel like this school or district is currently doing in the following area: Physical Facilities?

Q.9: How well do you feel like this school or district is currently doing in the following area: School leadership?

Q.6: How well do you feel like this school or district is currently doing in the following area: School climate and culture?

Q.8: How well do you feel like this school or district is currently doing in the following area: Community partnerships?

Q.10: How well do you feel like this school or district is currently doing in the following area: Student activities and extracurricular activities?

Methacton School District (PA)

Fall 2022 Methacton Community Survey, Community Survey