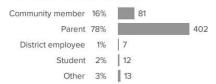

### **Background Questions**

How did people respond?

Q.1: Which of the following best describes your connection to the school system?

Q.2: How many years have you been involved as an community member, parent, student, employee or other stakeholder with this school or district?