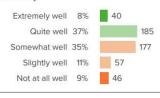

Q.2: How well do you feel like this school or district is currently doing in the following area: Student achievement?

Q.3: How well do you feel like this school or district is currently doing in the following area: Diversity and inclusion of all students?