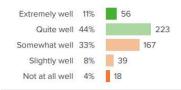

Q.6: How well do you feel like this school or district is currently doing in the following area: School climate and culture?

Q.8: How well do you feel like this school or district is currently doing in the following area: Community partnerships?