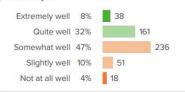

Q.7: How well do you feel like this school or district is currently doing in the following area: Physical Facilities?

Q.9: How well do you feel like this school or district is currently doing in the following area: School leadership?