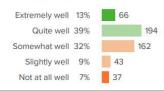

Q.7: How well do you feel like this school or district is currently doing in the following area: Physical Facilities?

Q.9: How well do you feel like this school or district is currently doing in the following area: School leadership?