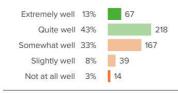

Q.2: How well do you feel like this school or district is currently doing in the following area: Student achievement?

Q.3: How well do you feel like this school or district is currently doing in the following area: Diversity and inclusion of all students?