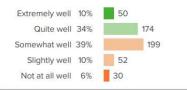

Q.4: How well do you feel like this school or district is currently doing in the following area: Classroom instruction?

Q.5: How well do you feel like this school or district is currently doing in the following area: Hiring, developing and retaining the best staff?