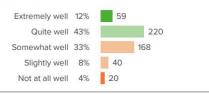

Q.4: How well do you feel like this school or district is currently doing in the following area: Classroom instruction?

Q.5: How well do you feel like this school or district is currently doing in the following area: Hiring, developing and retaining the best staff?